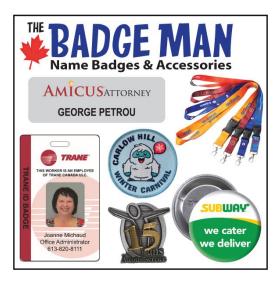

# The Badge Man. Name Badges & Accessories. All Your Badge Solutions In One Place

Your Identification Specialist. We carry everything you need to get professional name badges for your staff no matter the job. From office staff to medical staff and staff in tough outdoor environments we have the solution. Since 1999 The Badge Man has provided quality name badges. We also offer free artwork & proof.