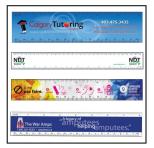

## Magnetic Ruler, Printed Full Colour, For Fridges, Cabinets & Tool Boxes, 1" x 6.25"

.020 thick magnetic ruler. Use our standard increments or your own custom ones. Digitally printed full colour on to the magnetic vinyl. Best quality. Artwork & Proof. Colors: White

# Magnetic Ruler, Printed Full Colour, For Fridges, Cabinets & Tool Boxes, 1.5" x 6.25"

The War Amps "Aligney of tees

.020 thick magnetic ruler. Use our standard increments or your own custom ones. Digitally printed full colour on to the magnetic vinyl. Best quality. Artwork & Proof. Colors: White

RS34/035-4CP

Magnetic Ruler, Printed Full Colour, For Fridges, Cabinets & Tool Boxes, 1.5" x 8.25"

.035 thick magnetic ruler. Use our standard increments or your own custom ones. Digitally printed full colour on to the magnetic vinyl. Best quality. Artwork & Proof. Colors: White

# Magnetic Ruler, Printed Full Colour, For Fridges, Cabinets & Tool Boxes, 2" x 8.25"

.020 thick magnetic ruler. Use our standard increments or your own custom ones. Digitally printed full colour on to the magnetic vinyl. Best quality. Artwork & Proof. Colors: White

## Magnetic Ruler, Printed Full Colour, For Fridges, Cabinets & Tool Boxes, 2" x 8.25"

.035 thick magnetic ruler. Use our standard increments or your own custom ones. Digitally printed full colour on to the magnetic vinyl. Best quality. Artwork & Proof. Colors: White

## Magnetic Ruler, Printed Full Colour, For Fridges, Cabinets & Tool Boxes, 1.5" x 12.25"

.035 thick magnetic ruler. Use our standard increments or your own custom ones. Digitally printed full colour on to the magnetic vinyl. Best quality. Artwork & Proof. Colors: White

#### Magnetic Ruler, Printed Full Colour, For Fridges, Cabinets & Tool Boxes, 2" x 12.25"

.035 thick magnetic ruler. Use our standard increments or your own custom ones. Digitally printed full colour on to the magnetic vinyl. Best quality. Artwork & Proof. Colors: White